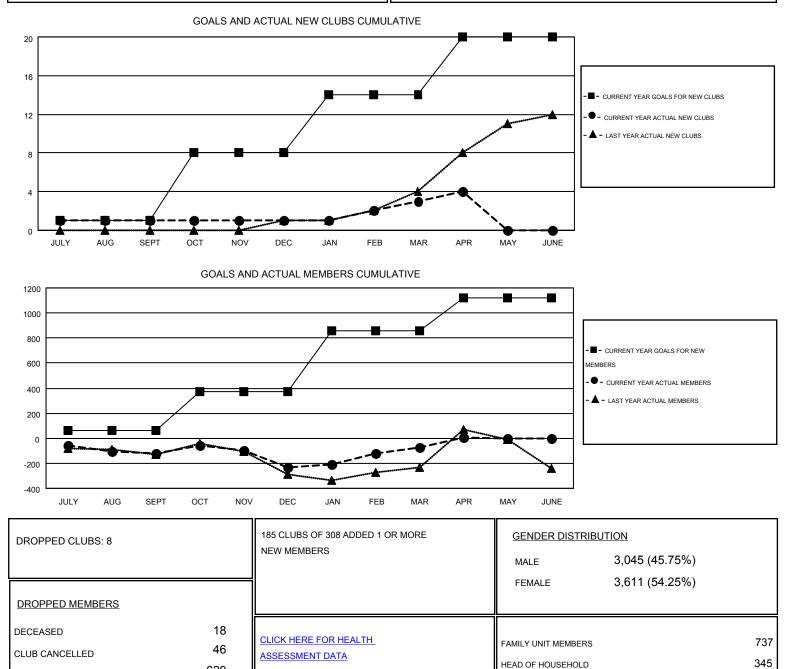

#### GMT: ELISABETH HADERER

| Clubs                 |                  |           |                  |                  | Members               |                    |                                        |                    |                  |
|-----------------------|------------------|-----------|------------------|------------------|-----------------------|--------------------|----------------------------------------|--------------------|------------------|
| RESULTS FOR 2014-2015 |                  |           |                  |                  | RESULTS FOR 2014-2015 |                    |                                        |                    |                  |
| QUARTER               | NEW CLUB<br>GOAL | NEW CLUBS | DROPPED<br>CLUBS | NET<br>GAIN/LOSS | QUARTER               | NEW MEMBER<br>GOAL | CHARTER AND<br>NEW<br>MEMBERS<br>ADDED | DROPPED<br>MEMBERS | NET<br>GAIN/LOSS |
| JULY/AUG/SEPT         | 1                | 1         | 3                | -2               | JULY/AUG/SEPT         | 62                 | 59                                     | 180                | -121             |
| OCT/NOV/DEC           | 7                | 0         | 4                | -4               | OCT/NOV/DEC           | 308                | 182                                    | 297                | -115             |
| JAN/FEB/MAR           | 6                | 2         | 0                | 2                | JAN/FEB/MAR           | 485                | 284                                    | 124                | 160              |
| APR/MAY/JUNE          | 6                | 1         | 1                | 0                | APR/MAY/JUNE          | 262                | 176                                    | 92                 | 84               |

OTHER

629

693

392

NON-HEAD OF HOUSEHOLD